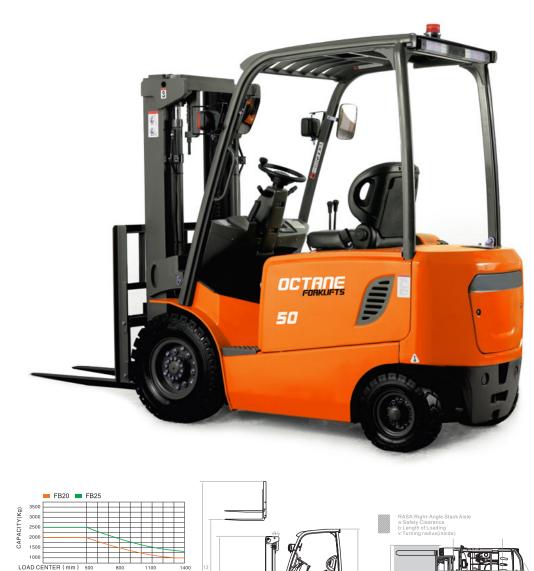

## **FB-25** ELECTRIC FORKLIFT

6

## 4-WHEEL ELECTRIC FORKLIFT 2.0-2.5 TON

| General                             | 1  |                                            | Model                                |      | FB25          |
|-------------------------------------|----|--------------------------------------------|--------------------------------------|------|---------------|
|                                     | 2  | Power Type                                 |                                      |      | Electric      |
|                                     | 3  | Rated Capacity                             |                                      | lbs  | 4409.2        |
|                                     | 4  | Load Centre                                |                                      | in   | 19.7          |
| <b>Characreristic&amp;Dimension</b> | 5  | Lift Height                                |                                      | in   | 118.1         |
|                                     | 6  | Fork Size                                  | L×W×T                                | in   | 42.1x4.7x1.6  |
|                                     | 7  | Mast Tilt Angle                            | F/R                                  | Deg  | 6°/12°        |
|                                     | 8  | Front Overhang (Wheel center to fork face) |                                      | in   | 16.6          |
|                                     | 9  | Tread                                      | F/R                                  | in   | 35.1/36.3     |
|                                     | 10 | Ground Clearance (Bottom of mast)          |                                      | in   | 4.6           |
|                                     | 11 | Fork Spread                                | Min. / Max.                          | in   | 9.5/38.2      |
|                                     | 12 | Overall Dimension                          | Length to face of fork(Without fork) | in   | 84.7          |
|                                     | 13 |                                            | Overall Width                        | in   | 43            |
|                                     | 14 |                                            | Mast Lowered Height                  | in   | 78.6          |
|                                     | 15 |                                            | Mast Extended Height(With backrest)  | in   | 155.4         |
|                                     | 16 |                                            | Overhead Guard Height                | in   | 85.5          |
|                                     | 17 | Turning Radius (outside)                   |                                      | in   | 76.8          |
|                                     | 18 | Min. insecting aisle                       |                                      | in   | 80.8          |
| Perfornance                         | 19 | Speed                                      | Travel (Empty load)                  | mph  | 9.3           |
|                                     | 20 |                                            | Lifting(Full load)                   | in/s | 10.6          |
|                                     | 21 | Max.Gradeability                           |                                      | %    | 15            |
| Chassis                             | 22 | Tire                                       | Front                                |      | 7.00-12-12 PR |
|                                     | 23 |                                            | Rear                                 |      | 18x7-8-14 PR  |
|                                     | 24 | Wheelbase <sup>r</sup>                     |                                      | in   | 59.4          |
|                                     | 25 | Service weight                             |                                      | lbs  | 9193.3        |
| Power&Transimission                 | 26 | Motor                                      | Drive Motor                          | kw   | 11            |
|                                     | 27 |                                            | Lift Motor                           | kw   | 8.6           |
|                                     | 28 | Battery                                    | Voltage/Capacity                     | V/Ah | 48/630        |
|                                     | 29 | 29<br>30                                   | Manufacturer                         |      | CURTIS        |
|                                     | 30 |                                            | Туре                                 |      | AC            |
| Pov                                 | 31 | Operating Pressure for Attachment          |                                      | psi  | 2538.2        |
|                                     |    |                                            |                                      |      |               |