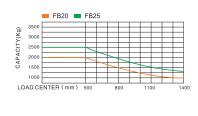

## FB-20 ELECTRIC FORKLIFT









## **4-WHEEL ELECTRIC FORKLIFT 2.0-2.5 TON**

|                          | 1  |                                            | Model                                |      | FB20          |
|--------------------------|----|--------------------------------------------|--------------------------------------|------|---------------|
| General                  | 2  | Power Type                                 |                                      |      | Electric      |
|                          | 3  | Rated Capacity                             |                                      | lbs  | 4409.2        |
|                          | 4  | Load Centre                                |                                      | in   | 19.7          |
| Characreristic&Dimension | 5  | Lift Heig