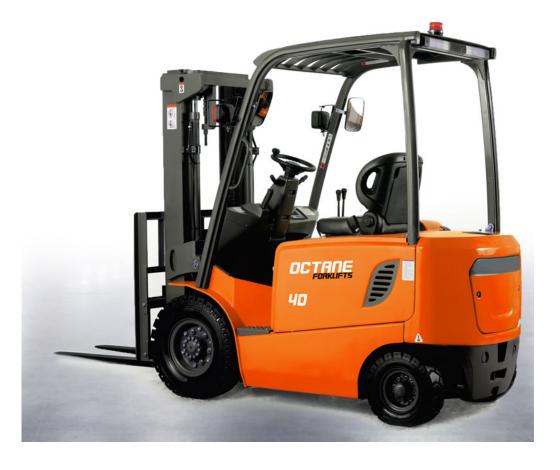

## FB-20 ELECTRIC FORKLIFT

## **4-WHEEL ELECTRIC FORKLIFT 2.0-2.5 TON**

|                          | 1  |                                            | Model                                |      | FB20          |
|--------------------------|----|--------------------------------------------|--------------------------------------|------|---------------|
| General                  | 2  | Power Type                                 |                                      |      | Electric      |
|                          | 3  | Rated Capacity                             |                                      | lbs  | 4409.2        |
|                          | 4  | Load Centre                                |                                      | in   | 19.7          |
| Characreristic&Dimension | 5  | Lift Height                                |                                      | in   | 118.1         |
|                          | 6  | Fork Size                                  | L×W×T                                | in   | 42.1x4.7x1.6  |
|                          | 7  | Mast Tilt Angle                            | F/R                                  | Deg  | 6°/12°        |
|                          | 8  | Front Overhang (Wheel center to fork face) |                                      | in   | 16.6          |
|                          | 9  | Tread                                      | F/R                                  | in   | 35.1/36.3     |
|                          | 10 | Ground Clearance (Bottom of mast)          |                                      | in   | 4.6           |
|                          | 11 | Fork Spread                                | Min. / Max.                          | in   | 9.5/38.2      |
|                          | 12 |                                            | Length to face of fork(Without fork) | in   | 84.7          |
|                          | 13 | Overall Dimension                          | Overall Width                        | in   | 43            |
|                          | 14 |                                            | Mast Lowered Height                  | in   | 78.6          |
|                          | 15 |                                            | Mast Extended Height(With backrest)  | in   | 155.4         |
|                          | 16 |                                            | Overhead Guard Height                | in   | 85.5          |
|                          | 17 | Turning Radius (outside)                   |                                      | in   | 76.8          |
|                          | 18 | Min. insecting aisle                       |                                      | in   | 80.8          |
| Perfornance              | 19 | Speed                                      | Travel (Empty load)                  | mph  | 9.3           |
|                          | 20 |                                            | Lifting(Full load)                   | in/s | 11.8          |
|                          | 21 | Max.Gradeability                           |                                      | %    | 15            |
| Chassis                  | 22 | Tire                                       | Front                                |      | 7.00-12-12 PR |
|                          | 23 |                                            | Rear                                 |      | 18x7-8-14 PR  |
|                          | 24 | Wheelbase                                  |                                      | in   | 59.4          |
|                          | 25 | Service weight                             |                                      | lbs  | 9193.3        |
| Power&Transimission      | 26 | Motor                                      | Drive Motor                          | kw   | 11            |
|                          | 27 |                                            | Lift Motor                           | kw   | 8.6           |
|                          | 28 | Battery                                    | Voltage/Capacity                     | V/Ah | 48/400        |
|                          | 29 | Controller                                 | Manufacturer                         |      | CURTIS        |
|                          | 30 |                                            | Туре                                 |      | AC            |
| Pov                      | 31 | Operating Pressure for Attachment          |                                      | psi  | 2538.2        |
|                          |    |                                            |                                      |      |               |