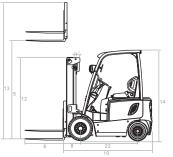

## FB-20 ELECTRIC FORKLIFT









## **4-WHEEL ELECTRIC FORKLIFT 2.0-2.5 TON**

|                          | 1  |                                            | Model                                |      | FB20          |
|--------------------------|----|--------------------------------------------|--------------------------------------|------|---------------|
| General                  | 2  | Power Type                                 |                                      |      | Electric      |
|                          | 3  | Rated Capacity                             |                                      | lbs  | 4409.2        |
|                          | 4  | Load Centre                                |                                      | in   | 19.7          |
| Characreristic&Dimension | 5  | Lift Height