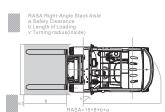

## FB-20 ELECTRIC FORKLIFT









## **4-WHEEL ELECTRIC FORKLIFT 2.0-2.5 TON**

|                          | 1  |                                            | Model                                |      | FB20          |
|--------------------------|----|--------------------------------------------|--------------------------------------|------|---------------|
| General                  | 2  | Power Type                                 |                                      |      | Electric      |
|                          | 3  | Rated Capacity                             |                                      | lbs  | 4409.2        |
|                          | 4  | Load Centre                                |                                      | in   | 19.7          |
| Characreristic&Dimension | 5  | Lift Height