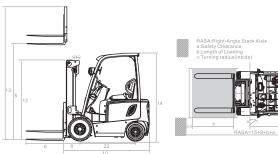

## FB-18 ELECTRIC FORKLIFT







## 1.0-1.8 TON 4-WHEEL ELECTRIC FORKLIFT

| General                  | 1  |                                            | Model                                |      | FB18         |
|--------------------------|----|--------------------------------------------|--------------------------------------|------|--------------|
|                          | 2  | Power Type                                 |                                      |      | Electric     |
|                          | 3  | Rated Capacity                             |                                      | lbs  | 3500         |
|                          | 4  | Load Centre                                |                                      | in   | 19.7         |
| Characreristic&Dimension | 5  | Lift Height