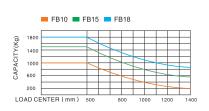

## FB-18 ELECTRIC FORKLIFT







## 1.0-1.8 TON 4-WHEEL ELECTRIC FORKLIFT

| General                  | 1  |                                            | Model                                |      | FB18         |
|--------------------------|----|--------------------------------------------|--------------------------------------|------|--------------|
|                          | 2  | Power Type                                 |                                      |      | Electric     |
|                          | 3  | Rated Capacity                             |                                      | lbs  | 3500         |
|                          | 4  | Load Centre                                |                                      | in   | 19.7         |
| Characreristic&Dimension | 5  | Lift Height