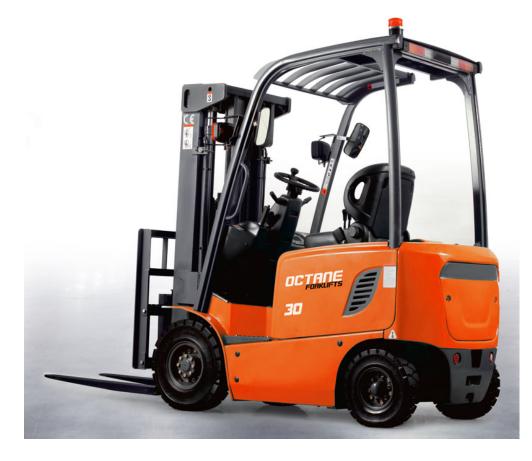

## FB-15 ELECTRIC FORKLIFT

## 1.0-1.8 TON 4-WHEEL ELECTRIC FORKLIFT

| General                  | 1  |                                            | Model                                |      | FB15         |
|--------------------------|----|--------------------------------------------|--------------------------------------|------|--------------|
|                          | 2  | Power Type                                 |                                      |      | Electric     |
|                          | 3  | Rated Capacity                             |                                      | lbs  | 3000         |
|                          | 4  | Load Centre                                |                                      | in   | 19.7         |
| Characreristic&Dimension | 5  | Lift Height                                |                                      | in   | 118.2        |
|                          | 6  | Fork Size                                  | L×W×T                                | in   | 36.3x4.8x1.4 |
|                          | 7  | Mast Tilt Angle                            | F/R                                  | Deg  | 6°/12°       |
|                          | 8  | Front Overhang (Wheel center to fork face) |                                      | in   | 16.6         |
|                          | 9  | Tread                                      | F/R                                  | in   | 35.1/36.3    |
|                          | 10 | Ground Clearance (Bottom of mast)          |                                      | in   | 4.6          |
|                          | 11 | Fork Spread                                | Min. / Max.                          | in   | 9.5/38.2     |
|                          | 12 | Overall Dimension                          | Length to face of fork(Without fork) | in   | 84.7         |
|                          | 13 |                                            | Overall Width                        | in   | 43           |
|                          | 14 |                                            | Mast Lowered Height                  | in   | 78.6         |
|                          | 15 |                                            | Mast Extended Height(With backrest)  | in   | 155.4        |
|                          | 16 |                                            | Overhead Guard Height                | in   | 85.5         |
|                          | 17 | Turning Radius (outside)                   |                                      | in   | 76.8         |
|                          | 18 | Min. insecting aisle                       |                                      | in   | 80.8         |
| Perfornance              | 19 | Speed                                      | Travel (Empty load)                  | mph  | 9.4          |
|                          | 20 |                                            | Lifting(Full load)                   | in/s | 11.1         |
|                          | 21 | Max.Gradeability                           |                                      | %    | 15           |
| Chassis                  | 22 | Tire                                       | Front                                |      | 6.50-10-10PR |
|                          | 23 |                                            | Rear                                 |      | 5.00-8-10PR  |
|                          | 24 | Wheelbase <sup>r</sup>                     |                                      | in   | 54.4         |
|                          | 25 | Service weight                             |                                      | lbs  | 6768.2       |
| Power&Transimission      | 26 | Motor                                      | Drive Motor                          | kw   | 8            |
|                          | 27 |                                            | Lift Motor                           | kw   | 8.6          |
|                          | 28 | Battery                                    | Voltage/Capacity                     | V/Ah | 48/400       |
|                          | 29 | Controller                                 | Manufacturer                         |      | CURTIS       |
|                          | 30 |                                            | Туре                                 |      | AC           |
|                          | 31 | Operating Pressure for Attachment          |                                      | psi  | 2103.1       |
|                          |    |                                            |                                      |      |              |