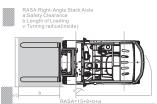

## FB-15 ELECTRIC FORKLIFT









## 1.0-1.8 TON 4-WHEEL ELECTRIC FORKLIFT

| General                  | 1  |                                            | Model                                |      | FB15         |
|--------------------------|----|--------------------------------------------|--------------------------------------|------|--------------|
|                          | 2  | Power Type                                 |                                      |      | Electric     |
|                          | 3  | Rated Capacity                             |                                      | lbs  | 3000         |
|                          | 4  | Load Centre                                |                                      | in   | 19.7         |
| Characreristic&Dimension | 5  | Lift Height