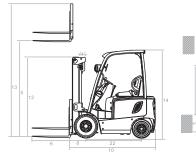

## FB-15 ELECTRIC FORKLIFT









## 1.0-1.8 TON 4-WHEEL ELECTRIC FORKLIFT

| General                  | 1  |                                            | Model                                |      | FB15         |
|--------------------------|----|--------------------------------------------|--------------------------------------|------|--------------|
|                          | 2  | Power Type                                 |                                      |      | Electric     |
|                          | 3  | Rated Capacity                             |                                      | lbs  | 3000         |
|                          | 4  | Load Centre                                |                                      | in   | 19.7         |
| Characreristic&Dimension | 5  | Lift Height