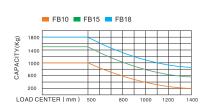

## FB-15 ELECTRIC FORKLIFT









## 1.0-1.8 TON 4-WHEEL ELECTRIC FORKLIFT

| General                  | 1  |                                            | Model                                |      | FB15         |
|--------------------------|----|--------------------------------------------|--------------------------------------|------|--------------|
|                          | 2  | Power Type                                 |                                      |      | Electric     |
|                          | 3  | Rated Capacity                             |                                      | lbs  | 3000         |
|                          | 4  | Load Centre                                |                                      | in   | 19.7         |
| Characreristic&Dimension | 5  | Lift Height